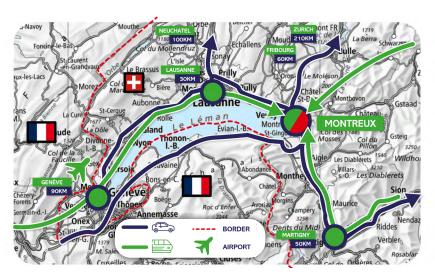

## **HOW TO GET TO MONTREUX**

Salle Omnisport du Pierrier Rue du Lac 117, 1815 Montreux

Direct line to Swiss cities

TGV Lyria from Paris to Lausanne or Geneva then train to Montreux ICE trains from Hamburg, Berlin or Frankfurt to Basel and then Basel -Montreux

Many boats from the Compagnie Générale de Navigation (CGN) offer crossings of Lake Geneva for Montreux Riviera

The sticker - available for CHF40.- on Swiss motorways is mandatory

RUN MATE BY CORE LEAN LAC LÉMAN 1 19

Find out more about coming to Montreux

on the commune's website: https://www.montreux.ch/ habiter-et-decouvrir/mobilite

<sup>\*</sup>These times are subject to change by the Organisers up to the time of the first starts.