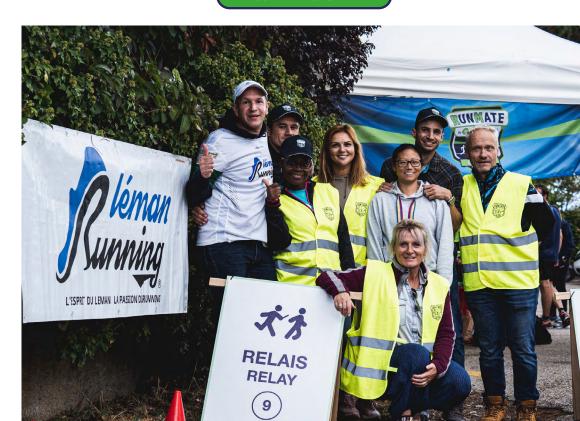

organisation of major competitions and the creation of several international and national sports federations. Thus Montreux was the scene of the first European Ice Hockey Championships in Les Avants (1910) and the first World Bobsleigh Championships in Caux (1930).

Pursuing this strategy, the Municipality of Montreux has recently hosted several large-scale events. The organisation of these events is possible thanks to the strong involvement of the 70 sports associations, which include nearly 3,200 juniors.

The infrastructure is numerous: a regional athletics stadium, five football pitches, a 50m indoor swimming pool, eleven gymnasiums, a multi-sports hall, tennis courts, an indoor skate park, a bowling alley, shooting ranges, not forgetting numerous open-access facilities, 150km of well-maintained and signposted footpaths and a ski area. The commune offers countless opportunities to practice your favourite sport. In summer and winter, almost everything is possible in the municipality.