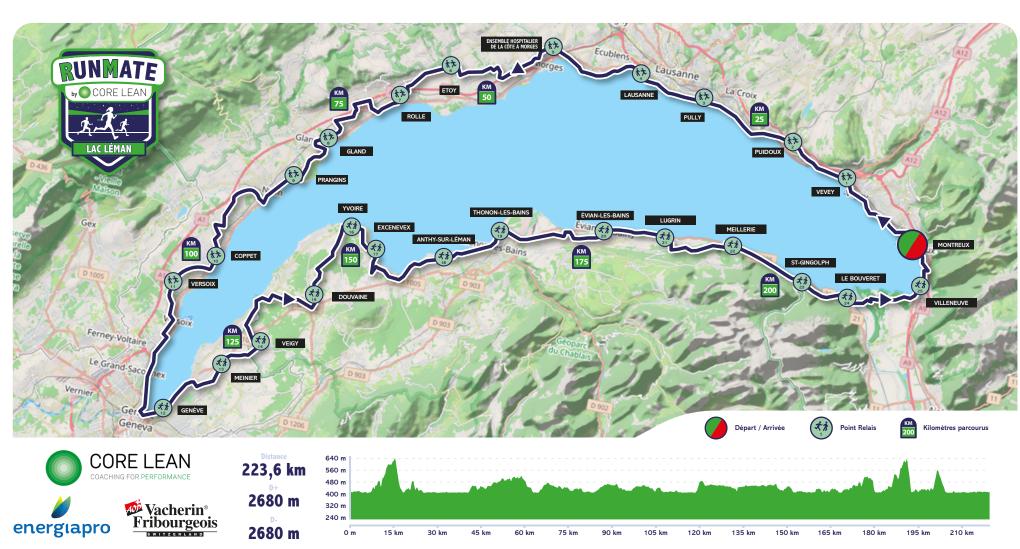

| N° Relay | Start point of relay                                                                                               | Finish point of relay                                                                                              | Finish car park of relay                                                                                                                                       | Number of kilometers | Elevation<br>gain | Elevation<br>Loss | Time barriers | Detail                                                                                                                                                                                                                                                                                                                                                                                                                                                                                                                                                                                                                                                                                                                                                                                                                                                                                                                                                                                                                                                                                                                                                                                                                                                                                                                                                                                                                                                                                                                                                                                                                                                                                                                                                                                                                                                                                                                                                                                                                                                                                                                        |
|----------|--------------------------------------------------------------------------------------------------------------------|--------------------------------------------------------------------------------------------------------------------|----------------------------------------------------------------------------------------------------------------------------------------------------------------|----------------------|-------------------|-------------------|---------------|-------------------------------------------------------------------------------------------------------------------------------------------------------------------------------------------------------------------------------------------------------------------------------------------------------------------------------------------------------------------------------------------------------------------------------------------------------------------------------------------------------------------------------------------------------------------------------------------------------------------------------------------------------------------------------------------------------------------------------------------------------------------------------------------------------------------------------------------------------------------------------------------------------------------------------------------------------------------------------------------------------------------------------------------------------------------------------------------------------------------------------------------------------------------------------------------------------------------------------------------------------------------------------------------------------------------------------------------------------------------------------------------------------------------------------------------------------------------------------------------------------------------------------------------------------------------------------------------------------------------------------------------------------------------------------------------------------------------------------------------------------------------------------------------------------------------------------------------------------------------------------------------------------------------------------------------------------------------------------------------------------------------------------------------------------------------------------------------------------------------------------|
| 1        | Montreux - Pierrier<br>Salle Omnisports du Pierrier Rue du Lac 117 - 1815 Montreux                                 | Vevey - Corseaux Plage<br>Route de Lavaux 19 - 1802 Corseaux                                                       | Public - 50 parking spaces<br>Route de Lavaux 19 - 1802 Corseaux                                                                                               | 6.64 km              | 39m               | 41m               | 6pm           | energiapro                                                                                                                                                                                                                                                                                                                                                                                                                                                                                                                                                                                                                                                                                                                                                                                                                                                                                                                                                                                                                                                                                                                                                                                                                                                                                                                                                                                                                                                                                                                                                                                                                                                                                                                                                                                                                                                                                                                                                                                                                                                                                                                    |
| 2        | Vevey - Corseaux Plage<br>Route de Lavaux 19 - 1802 Corseaux                                                       | Puidoux<br>Salle du Forestay Chemin du Signal 2, 1070 Puidoux                                                      | Public - 60 places<br>Salle du Forestay Chemin du Signal 2, 1070 Puidoux                                                                                       | 7.52 km              | 283m              | 60m               | 6:30pm        |                                                                                                                                                                                                                                                                                                                                                                                                                                                                                                                                                                                                                                                                                                                                                                                                                                                                                                                                                                                                                                                                                                                                                                                                                                                                                                                                                                                                                                                                                                                                                                                                                                                                                                                                                                                                                                                                                                                                                                                                                                                                                                                               |
| 3        | Puidoux<br>Salle du Forestay Chemin du Signal 2, 1070 Puidoux                                                      | Pully Plage<br>Chemin des Bains 4 - 1009 Pully                                                                     | Public - 50 parking spaces<br>Chemin des Bains 4 - 1009 Pully                                                                                                  | 12.35 km             | 182m              | 408m              | 7:15pm        | CORE LEAN COLONIA FOR PORT OR PARKET                                                                                                                                                                                                                                                                                                                                                                                                                                                                                                                                                                                                                                                                                                                                                                                                                                                                                                                                                                                                                                                                                                                                                                                                                                                                                                                                                                                                                                                                                                                                                                                                                                                                                                                                                                                                                                                                                                                                                                                                                                                                                          |
| 4        | Pully Plage<br>Chemin des Bains 4 - 1009 Pully                                                                     | Lausanne - Stade de Coubertin<br>Stade Pierre-de-Coubertin, Prom. de Vidy<br>1007 Lausanne                         | Public - 150 parking spaces<br>Parking du stade Pierre-de-Coubertin, Prom. de Vidy<br>1007 Lausanne                                                            | 5.92 km              | 26m               | 26m               | 7:45pm        | ا کن ای                                                                                                                                                                                                                                                                                                                                                                                                                                                                                                                                                                                                                                                                                                                                                                                                                                                                                                                                                                                                                                                                                                                                                                                                                                                                                                                                                                                                                                                                                                                                                                                                                                                                                                                                                                                                                                                                                                                                                                                                                                                                                                                       |
| 5        | Lausanne - Stade de Coubertin<br>Stade Pierre-de-Coubertin, Prom. de Vidy<br>1007 Lausanne                         | Ensemble Hospitalier de la Côte à Morges<br>Chem. du Crêt 2, 1110 Morges                                           | Privatized - 50 parking spaces<br>Chem. de la Venardaz, 1110 Morges                                                                                            | 10.4 km              | 93m               | 45m               | 8:45pm        | SO EHC We constitute the control of |
| 6        | Ensemble Hospitalier de la Côte à Morges<br>Chem. du Crêt 2, 1110 Morges                                           | Etoy - Salle polyvalente<br>Ch. des Communaux 2, 1163 Etoy                                                         | Public - 50 places<br>Ch. des Communaux 2, 1163 Etoy                                                                                                           | 12.73 km             | 147m              | 138m              | 9:30pm        |                                                                                                                                                                                                                                                                                                                                                                                                                                                                                                                                                                                                                                                                                                                                                                                                                                                                                                                                                                                                                                                                                                                                                                                                                                                                                                                                                                                                                                                                                                                                                                                                                                                                                                                                                                                                                                                                                                                                                                                                                                                                                                                               |
| 7        | Etoy - Salle polyvalente<br>Ch. des Communaux 2, 1163 Etoy                                                         | Rolle - Plage<br>Chemin de la Plage, 1180 Rolle                                                                    | Public - 50 places<br>Parking de la buvette - Chemin de la Plage, 1180 Rolle                                                                                   | 10.3 km              | 53m               | 109m              | 10pm          | % 🖫 🖎 🖑                                                                                                                                                                                                                                                                                                                                                                                                                                                                                                                                                                                                                                                                                                                                                                                                                                                                                                                                                                                                                                                                                                                                                                                                                                                                                                                                                                                                                                                                                                                                                                                                                                                                                                                                                                                                                                                                                                                                                                                                                                                                                                                       |
| 8        | Rolle - Plage<br>Chemin de la Plage, 1180 Rolle                                                                    | Gland - Plage de la Falaise<br>Chem. de la Falaise 3, 1196 Gland                                                   | Public - 40 parking spaces<br>Chem. de la Falaise 3, 1196 Gland                                                                                                | 12.63 km             | 114m              | 102m              | 10:45pm       | <b>⋄</b>                                                                                                                                                                                                                                                                                                                                                                                                                                                                                                                                                                                                                                                                                                                                                                                                                                                                                                                                                                                                                                                                                                                                                                                                                                                                                                                                                                                                                                                                                                                                                                                                                                                                                                                                                                                                                                                                                                                                                                                                                                                                                                                      |
| 9        | Gland - Plage de la Falaise<br>Chem. de la Falaise 3, 1196 Gland                                                   | Abériaux, Prangins<br>Rte de Lausanne 1197, 1197 Prangins                                                          | Public - 100 parking spaces<br>Rte de Lausanne 1197, 1197 Prangins                                                                                             | 5.52 km              | 37m               | 44m               | 11:30pm       | sp 🖺 🦍                                                                                                                                                                                                                                                                                                                                                                                                                                                                                                                                                                                                                                                                                                                                                                                                                                                                                                                                                                                                                                                                                                                                                                                                                                                                                                                                                                                                                                                                                                                                                                                                                                                                                                                                                                                                                                                                                                                                                                                                                                                                                                                        |
| 10       | Abériaux, Prangins<br>Rte de Lausanne 1197, 1197 Prangins                                                          | Coppet - Stade<br>Stade de foot, Chemin Bleu, 1296 Coppet                                                          | P+R public station - 70 parking spaces<br>10 min walk to the relay point<br>P+R de la Gare de Coppet, 1296 Coppet                                              | 14.66 km             | 118m              | 109m              | 12:30am       |                                                                                                                                                                                                                                                                                                                                                                                                                                                                                                                                                                                                                                                                                                                                                                                                                                                                                                                                                                                                                                                                                                                                                                                                                                                                                                                                                                                                                                                                                                                                                                                                                                                                                                                                                                                                                                                                                                                                                                                                                                                                                                                               |
| 11       | Coppet - Stade<br>Stade de foot, Chemin Bleu, 1296 Coppet                                                          | Versoix - Centre Sportif<br>Centre sportif de Versoix, Route de l'Etraz 201<br>1290 Versoix                        | Public - 60 parking spaces Parking du centre sportif de Versoix, Route de l'Etraz 201, 1290 Versoix                                                            | 5.6 km               | 56m               | 21m               | 1:15am        | ŵ ∰ దా 🎉                                                                                                                                                                                                                                                                                                                                                                                                                                                                                                                                                                                                                                                                                                                                                                                                                                                                                                                                                                                                                                                                                                                                                                                                                                                                                                                                                                                                                                                                                                                                                                                                                                                                                                                                                                                                                                                                                                                                                                                                                                                                                                                      |
| 12       | Versoix - Centre Sportif<br>Centre sportif de Versoix, Route de l'Etraz 201<br>1290 Versoix                        | Genève - Baby Plage                                                                                                | Public - 100 parking spaces - 5 min from relay point<br>Car park alongside the plane trees on the driveway<br>Quai Gustave-Ador (opposite Parc des Eaux-Vives) | 13.46 km             | 84m               | 134m              | 2:15am        | <b>⋄</b>                                                                                                                                                                                                                                                                                                                                                                                                                                                                                                                                                                                                                                                                                                                                                                                                                                                                                                                                                                                                                                                                                                                                                                                                                                                                                                                                                                                                                                                                                                                                                                                                                                                                                                                                                                                                                                                                                                                                                                                                                                                                                                                      |
| 13       | Genève - Baby Plage                                                                                                | Meinier - Centre sportif de Rouelbeau<br>Centre sportif de Rouelbeau<br>Chemin du Champs-de-la-Grange 1252 Meinier | Public - 60 parking spaces<br>Centre sportif de Rouelbeau<br>Chemin du Champs-de-la-Grange 1252 Meinier                                                        | 7.02 km              | 106m              | 52m               | 3am           |                                                                                                                                                                                                                                                                                                                                                                                                                                                                                                                                                                                                                                                                                                                                                                                                                                                                                                                                                                                                                                                                                                                                                                                                                                                                                                                                                                                                                                                                                                                                                                                                                                                                                                                                                                                                                                                                                                                                                                                                                                                                                                                               |
| 14       | Meinier - Centre sportif de Rouelbeau<br>Centre sportif de Rouelbeau<br>Chemin du Champs-de-la-Grange 1252 Meinier | Veigy - Centre Sportif<br>C.S Veigy, Rue du Stade,<br>74140 Veigy-Foncenex                                         | Public - 70 parking spaces Centre Commercial Bi1, 453 Route des Voirons, 74140 Veigy-Foncenex (max 2.10m)                                                      | 5.97 km              | 32m               | 30m               | 3:30am        |                                                                                                                                                                                                                                                                                                                                                                                                                                                                                                                                                                                                                                                                                                                                                                                                                                                                                                                                                                                                                                                                                                                                                                                                                                                                                                                                                                                                                                                                                                                                                                                                                                                                                                                                                                                                                                                                                                                                                                                                                                                                                                                               |
| 15       | Veigy - Centre Sportif<br>C.S Veigy, Rue du Stade, 74140 Veigy-Foncenex                                            | Douvaine - Etoile Sportive Douvainoise<br>Avenue du Stade, 74140 Douvaine                                          | Public - 50 parking spaces<br>Avenue du Stade, 74140 Douvaine                                                                                                  | 10.81 km             | 73m               | 75m               | 4:45am        | % 🖶 🗠 👛                                                                                                                                                                                                                                                                                                                                                                                                                                                                                                                                                                                                                                                                                                                                                                                                                                                                                                                                                                                                                                                                                                                                                                                                                                                                                                                                                                                                                                                                                                                                                                                                                                                                                                                                                                                                                                                                                                                                                                                                                                                                                                                       |
| 16       | Douvaine - Etoile Sportive Douvainoise<br>Avenue du Stade, 74140 Douvaine                                          | Excenevex - Plage<br>Plage - Avenue de la Plage - 74140 Excenevex                                                  | Public - 80 parking spaces<br>Parking de la Plage - Avenue de la Plage<br>74140 Excenevex                                                                      | 11.47 km             | 71m               | 124m              | 5:45am        |                                                                                                                                                                                                                                                                                                                                                                                                                                                                                                                                                                                                                                                                                                                                                                                                                                                                                                                                                                                                                                                                                                                                                                                                                                                                                                                                                                                                                                                                                                                                                                                                                                                                                                                                                                                                                                                                                                                                                                                                                                                                                                                               |
| 17       | Excenevex - Plage<br>Plage - Avenue de la Plage - 74140 Excenevex                                                  | Anthy-sur-Léman<br>Plage des recorts, Rue des Recorts<br>74200 Anthy-sur-Léman                                     | Public - 20 parking spaces<br>Parking - Rue des Recorts - 74200 Anthy-sur-Léman                                                                                | 9.78 km              | 74m               | 72m               | 6:30am        | % 🖺 🖏 🖑                                                                                                                                                                                                                                                                                                                                                                                                                                                                                                                                                                                                                                                                                                                                                                                                                                                                                                                                                                                                                                                                                                                                                                                                                                                                                                                                                                                                                                                                                                                                                                                                                                                                                                                                                                                                                                                                                                                                                                                                                                                                                                                       |
| 18       | Anthy-sur-Léman<br>Plage des recorts, Rue des Recorts<br>74200 Anthy-sur-Léman                                     | Thonon - Capitainerie<br>Capitainerie - 2 Quai de Ripaille<br>74200 Thonon-les-Bains                               | Public - 20 parking spaces<br>Parking Place du 16 Août 1944 - Quai de Rives<br>74200 Thonon-les-Bains                                                          | 5.77 km              | 73m               | 76m               | 7:15am        | % <u>₽</u> ≈,                                                                                                                                                                                                                                                                                                                                                                                                                                                                                                                                                                                                                                                                                                                                                                                                                                                                                                                                                                                                                                                                                                                                                                                                                                                                                                                                                                                                                                                                                                                                                                                                                                                                                                                                                                                                                                                                                                                                                                                                                                                                                                                 |
| 19       | Thonon - Capitainerie<br>Capitainerie - 2 Quai de Ripaille<br>74200 Thonon-les-Bains                               | Evian - Stade Camille Fournier<br>(Halle Passerat)<br>14 Nv Route du Stade - 74500 Evian-les-Bains                 | Public - 100 parking spaces<br>Chemin de Passerat - 74500 Evian-les-Bains                                                                                      | 10.73 km             | 263m              | 149m              | 8:15am        | » E×, 🖺 🗞 庵                                                                                                                                                                                                                                                                                                                                                                                                                                                                                                                                                                                                                                                                                                                                                                                                                                                                                                                                                                                                                                                                                                                                                                                                                                                                                                                                                                                                                                                                                                                                                                                                                                                                                                                                                                                                                                                                                                                                                                                                                                                                                                                   |
| 20       | Evian - Stade Camille Fournier<br>(Halle Passerat)<br>14 Nv Route du Stade - 74500 Evian-les-Bains                 | Lugrin - Stade<br>Stade en face de l'Intermarché - Avenue du<br>74500 Lugrin                                       | Public - 100 parking spaces<br>Stade in front of Intermarché - Avenue du Stade<br>74500 Lugrin                                                                 | 6.52 km              | 72m               | 139m              | 9:15am        | %                                                                                                                                                                                                                                                                                                                                                                                                                                                                                                                                                                                                                                                                                                                                                                                                                                                                                                                                                                                                                                                                                                                                                                                                                                                                                                                                                                                                                                                                                                                                                                                                                                                                                                                                                                                                                                                                                                                                                                                                                                                                                                                             |
| 21       | Lugrin - Stade<br>Stade en face de l'Intermarché - Avenue du<br>74500 Lugrin                                       | Meillerie - Port<br>Débarcadère CGN - Quai Marin Jacquier - Meillerie                                              | Public - 30 parking spaces<br>Places de parking - Quai Marin Jacquier<br>74500 Meillerie                                                                       | 7.44 km              | 297m              | 342m              | 10:15am       | % F 📆                                                                                                                                                                                                                                                                                                                                                                                                                                                                                                                                                                                                                                                                                                                                                                                                                                                                                                                                                                                                                                                                                                                                                                                                                                                                                                                                                                                                                                                                                                                                                                                                                                                                                                                                                                                                                                                                                                                                                                                                                                                                                                                         |
| 22       | Meillerie - Port<br>Débarcadère CGN - Quai Marin Jacquier - Meillerie                                              | St-Gingolph (Suisse) - Château<br>Château - Le Grand Chemin<br>1898 Saint-Gingolph - Suisse                        | Public - 48 parking spaces - 5 min walk from the relay point<br>Rue du stand - 74500 St-Gingolph - France                                                      | 7.36 km              | 125m              | 107m              | 11:15am       | <b>⊗ \ \ \ \ \ \ \ \ \ \</b>                                                                                                                                                                                                                                                                                                                                                                                                                                                                                                                                                                                                                                                                                                                                                                                                                                                                                                                                                                                                                                                                                                                                                                                                                                                                                                                                                                                                                                                                                                                                                                                                                                                                                                                                                                                                                                                                                                                                                                                                                                                                                                  |
| 23       | St-Gingolph (Suisse) - Château<br>Château - Le Grand Chemin<br>1898 Saint-Gingolph - Suisse                        | Le Bouveret Port - Ecole de Voile<br>Ecole de Voile Bouveret, Case postale 23<br>1897 Port-Valais                  | Public - 40 parking spaces - 5 min walk from the relay point<br>Parking du Swiss Vapeur Parc<br>Mise à l'eau Port du Bouveret                                  | 5.33 km              | 161m              | 181m              | 11:45am       | <b>⋄</b>                                                                                                                                                                                                                                                                                                                                                                                                                                                                                                                                                                                                                                                                                                                                                                                                                                                                                                                                                                                                                                                                                                                                                                                                                                                                                                                                                                                                                                                                                                                                                                                                                                                                                                                                                                                                                                                                                                                                                                                                                                                                                                                      |
| 24       | Le Bouveret Port - Ecole de Voile<br>Ecole de Voile Bouveret, Case postale 23<br>1897 Port-Valais                  | Villeneuve - Parc de l'Ouchettaz<br>Parc de l'Ouchettaz - Quai Grand'Rive<br>1844 Villeneuve                       | Public - 40 parking spaces -10 min walk from the relay point<br>Parking Tronchenaz - Route de la Tronchenaz 14<br>1844 Villeneuve                              | 6.38 km              | 27m               | 26m               | 12:45pm       | % ₲                                                                                                                                                                                                                                                                                                                                                                                                                                                                                                                                                                                                                                                                                                                                                                                                                                                                                                                                                                                                                                                                                                                                                                                                                                                                                                                                                                                                                                                                                                                                                                                                                                                                                                                                                                                                                                                                                                                                                                                                                                                                                                                           |
| 25       | Villeneuve - Parc de l'Ouchettaz<br>Parc de l'Ouchettaz - Quai Grand'Rive<br>1844 Villeneuve                       | Montreux - Pierrier<br>Salle Omnisports du Pierrier Rue du Lac 117<br>1815 Montreux                                | Privatized - 135 parking spaces<br>Salle Omnisports du Pierrier Rue du Lac 117<br>1815 Montreux                                                                | 8.35 km              | 37m               | 28m               | 2pm           | \\\\\\\\\\\\\\\\\\\\\\\\\\\\\\\\\\\\\\                                                                                                                                                                                                                                                                                                                                                                                                                                                                                                                                                                                                                                                                                                                                                                                                                                                                                                                                                                                                                                                                                                                                                                                                                                                                                                                                                                                                                                                                                                                                                                                                                                                                                                                                                                                                                                                                                                                                                                                                                                                                                        |