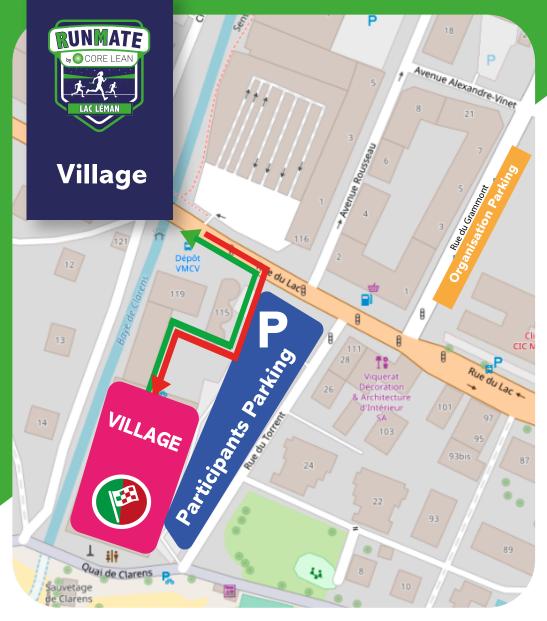

Start direction

Bib collection, bar, catering showers, massages

**Finish direction** 

Start/finish

Event village
Salle Omnisports du Pierrier
Rue du Lac, 117
1815 Montreux SWITZERLAND

At the entrance of the parking lot of the Salle Omnisports, a vehicle sticker will be distributed for each team in order to access the starting, arrival and relay car park.

Please respect the rule of **one vehicle per team per parking lot** in order to allow each team to park near the relay points.

Only **cars with a sticker** will be allowed access to the participants parking on Sunday.

### Other car parks

For vehicles without sticker and if the participants parking is complete, you can park in the following car parks:

SBB P+Rail Clarens 10min walk (chargeable)
Parking Palace 17min (chargeable)
P+Rail Montreux 25min (chargeable)
Chailly-sur-Montreux exchange parking 25min (chargeable)